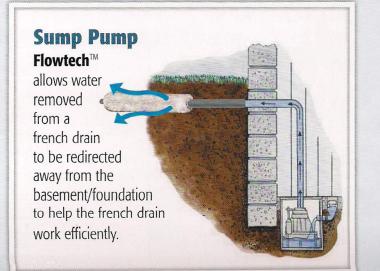

lly

Complete unit ... Just put it in!!! Pipe centered in aggregate for easy installation.

**Couples together with ease** 

Use with standard 4" fittings

No installation guesswork like gravel ... just order the footage you need

Reduce installation time by up to 50%

More effective than gravel based on third party independent engineering reports

ICC Technologies, LLC MARLBORO, N.J.

1 - 877 - 422 - 3569 www.ICCFLOWTECH.com

**RETAINING WALL** 

INTERPOSE

LANDSCAPE

POOL

STORM DRAINS

SEPTIC

FOUNDATION







## Foundation Wall

Flowtech<sup>™</sup> directs water away from foundation walls to keep basement free of water and mildew.



## **Swimming Pools**

**Flowtech**<sup>™</sup> channels excess water away from perimeter of pool to reduce static pressure and heaving from freeze.





## Septic

**Flowtech**<sup>™</sup> septic system is the ultimate in onsite septic systems compared to gravel and multi-pipe system. Easy to install.