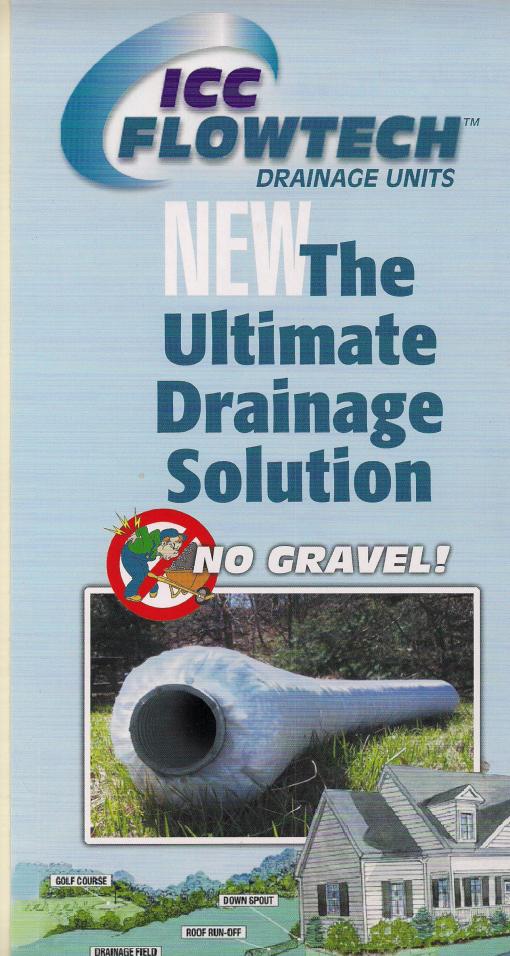

## REPLACES GRAVEL 100%

Reduces labor up to 50%

No Fines • No Cleanup

Reduces installation costs dramatically

Complete unit ... Just put it in!!! Pipe centered in aggregate for easy installation.

**Couples together with ease** 

Use with standard 4" fittings

No installation guesswork like gravel ... just order the footage you need

Reduce installation time by up to 50%

More effective than gravel based on third party independent engineering reports